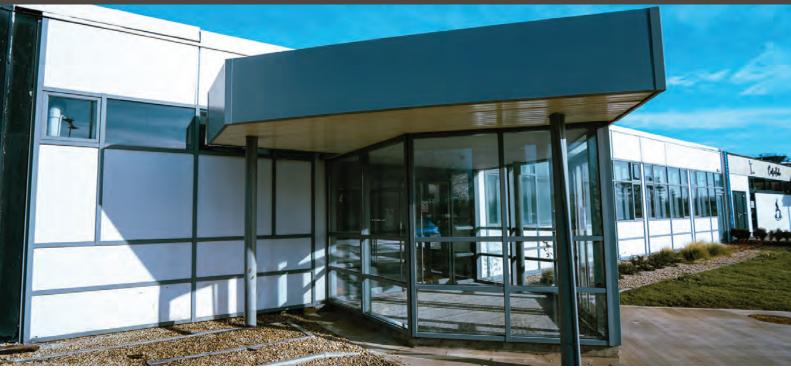

## Interior Space: 15,000 SQ.FT

| ⇔ |
|---|

Warehousing and offices

Yard with roller access doors

Read the parking in front

| 12 | 7 |
|----|---|
|    |   |
|    |   |
|    |   |

Secure doors at dedicated reception area and warehouse.