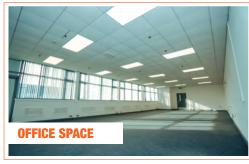

## Interior Space: 15,000 SQ.FT

| ⇔ |
|---|

Warehousing and offices

Yard with roller access doors

Read the parking in front

| 12 | 7 |
|----|---|
|    |   |
|    |   |
|    |   |

Secure doors at dedicated reception area and warehouse.

2-minute walk to local café & restaurant.

Ideal for companies in the Manufacturing, Distribution and Logistics sectors, this available property includes secure areas for work and production with warehousing, office and stores office