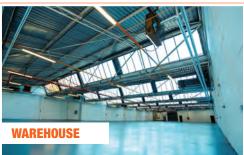

## Interior Space: 15,000 SQ.FT

| ⇔ |
|---|

Warehousing and offices

Yard with roller access doors

Read the parking in front

| 12 | 7 |
|----|---|
|    |   |
|    |   |
|    |   |

Secure doors at dedicated reception area and warehouse.