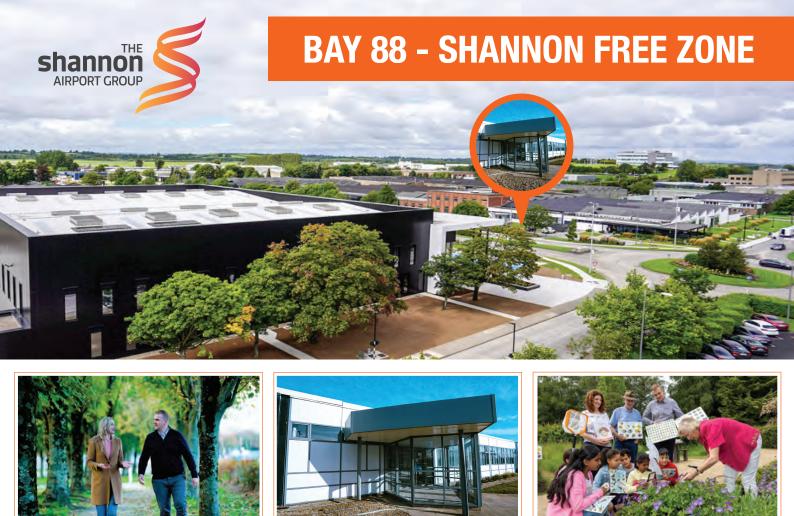

## **BAY 88 - SHANNON FREE ZONE**

FIRST CLASS AMENITIES Retail amenities, including Starbucks, located throughout the business park with a range of food and drink options.

MOBITITY & CONNECTIVITY Located next to Shannon Airport, our business park also offers a variety of local mobility options and infrastructure including e-bikes and EV charging stations.

FOCUS ON WELLNESS

Enjoy our 3km walking and running track circling the entire business park. You might see local students taking part in one of our biodiversity garden education programmes.

## **BE PART OF A COMMUNITY**

Engagement initiatives organised throughout the year to encourage networking and making social connections.