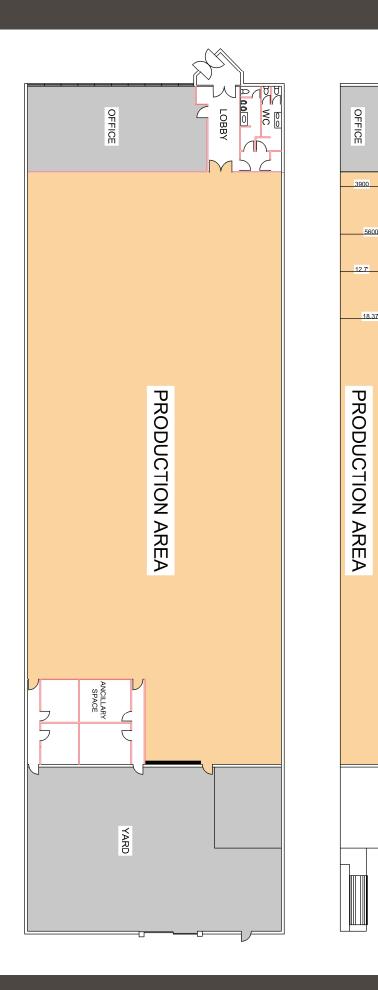

## Interior Space: 15,000 SQ.FT

| ⇔ |
|---|

Warehousing and offices

Yard with roller access doors

Read the parking in front

| 12 | 7 |
|----|---|
|    |   |
|    |   |
|    |   |

Secure doors at dedicated reception area and warehouse.

## **BAY 88 - FLOOR PLAN**