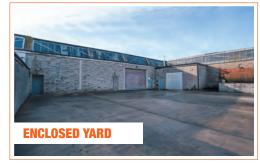

## Interior Space: 15,000 SQ.FT

| ⇔ |
|---|

Warehousing and offices

Yard with roller access doors

Read the parking in front

| 12 | 7 |
|----|---|
|    |   |
|    |   |
|    |   |

Secure doors at dedicated reception area and warehouse.