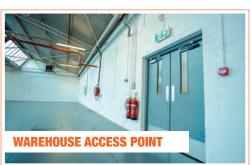

## Interior Space: 15,000 SQ.FT

| ⇔ |
|---|

Warehousing and offices

Yard with roller access doors

Read the parking in front

| 12 | 7 |
|----|---|
|    |   |
|    |   |
|    |   |

Secure doors at dedicated reception area and warehouse.