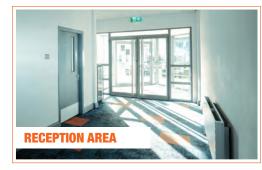

## Interior Space: 15,000 SQ.FT

| ⇔ |
|---|

Warehousing and offices

Yard with roller access doors

Read the parking in front

| 12 | 7 |
|----|---|
|    |   |
|    |   |
|    |   |

Secure doors at dedicated reception area and warehouse.